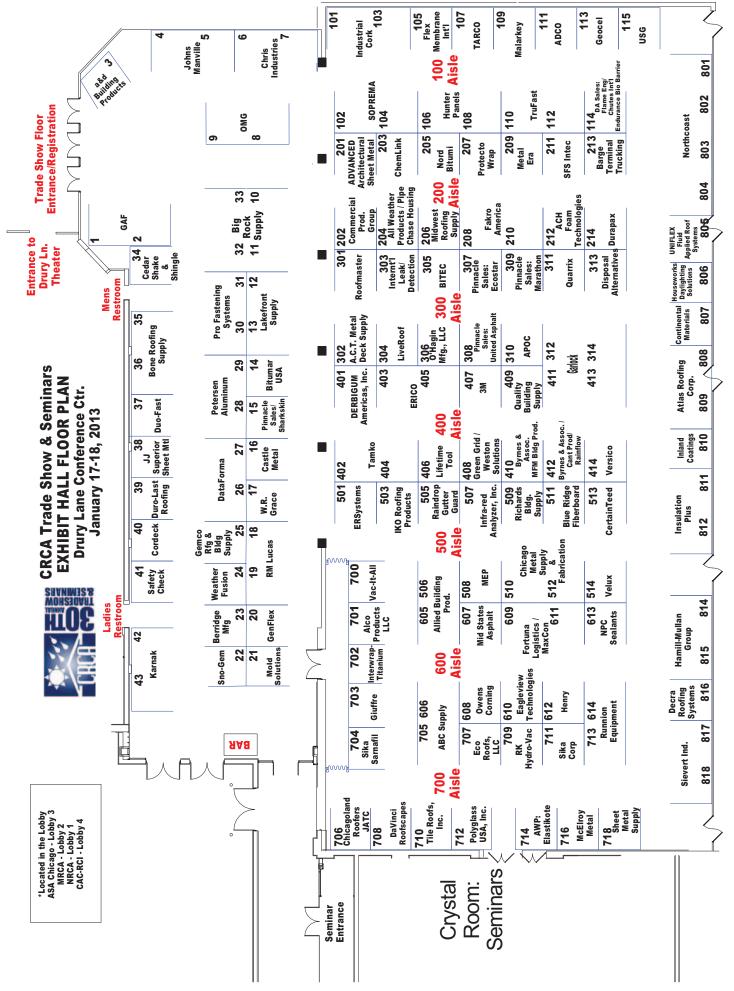

# CRCA & OTHER INDUSTRY ASSOCIATION NEWS

**CRCA's 30<sup>th</sup> Trade Show & Seminars –** CRCA celebrates the 30<sup>th</sup> Annual Trade Show and Seminars at Drury Lane, Oakbrook Terrace, IL on Jan. 17 & 18. Look for complete details in this issue of *CRCA Today*.

With a focus on "Navigating the Changes of Tomorrow", the educational sessions for this year's show are aimed at how Technology affects the industry from the Building Official to Architects, Roof Consultants and Specifiers to Contractors. This year's education sessions look at the New 2012 Illinois Energy Conservation Code that becomes mandatory 1/1/2013, trends for the future in roofing technology and building, energy, fire codes, waterproofing and air barriers. Friday's seminars start with an important safety seminar, for roofing company owners and field personnel, followed by three seminars on the 2013 Insurance Market, Trends in Research, Roofing Reflectivity, and the 2015/2018 ICC Building Code Development Process recap. Seminars Thursday afternoon and Friday are FREE. The Exhibits are FREE, with refreshments too!

# Chicago Roofing Contractors Association 30th Annual Trade Show & Seminars EDUCATIONAL SEMINARS

Thursday, January 17, 2013

9:00-11:00 am -"Navigating Changes of Tomorrow!"

**Drury Lane Conference Center** 100 Drury Lane, Oakbrook Terrace Located East of Rt. 83 & South of

Rt. 38 (Roosevelt), N. of Oak Brook Mall, Directions: http://www.drurylaneoakbrook.com

THURSDAY
CRCA TRADE SHOW EXHIBITS OPEN
11:00 a.m. - 6:00 p.m.
\$500 Raffle and Free Refreshments
4:30 - 5:30 p.m.

FRIDAY
CRCA TRADE SHOW EXHIBITS OPEN
9:00 a.m. - 1:00 p.m.
All Friday Seminars are Free!
\$250 Raffle - 12:30 pm!

| 30th             |   |
|------------------|---|
| ESHOW<br>NINARES |   |
|                  | Ē |