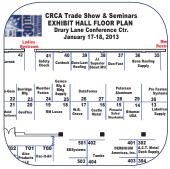

# CRCA & OTHER INDUSTRY ASSOCIATION NEWS

**CRCA's 30<sup>th</sup> Trade Show & Seminars –** CRCA celebrates the 30<sup>th</sup> Annual Trade Show and Seminars at Drury Lane, Oakbrook Terrace, IL on Jan. 17 & 18. Look for complete details in this issue of *CRCA Today*.

# Chicago Roofing Contractors Association 30th Annual Trade Show & Seminars EDUCATIONAL SEMINARS

Thursday, January 17, 2013

9:00-11:00 am -"Navigating Changes of Tomorrow!"

**Drury Lane Conference Center** 100 Drury Lane, Oakbrook Terrace Located East of Rt. 83 & South of

Rt. 38 (Roosevelt), N. of Oak Brook Mall, Directions: http://www.drurylaneoakbrook.com

THURSDAY
CRCA TRADE SHOW EXHIBITS OPEN
11:00 a.m. - 6:00 p.m.
\$500 Raffle and Free Refreshments
4:30 - 5:30 p.m.

FRIDAY
CRCA TRADE SHOW EXHIBITS OPEN
9:00 a.m. - 1:00 p.m.
All Friday Seminars are Free!
\$250 Raffle - 12:30 pm!

| 30th             |   |
|------------------|---|
| ESHOW<br>NINARES |   |
|                  | Ē |