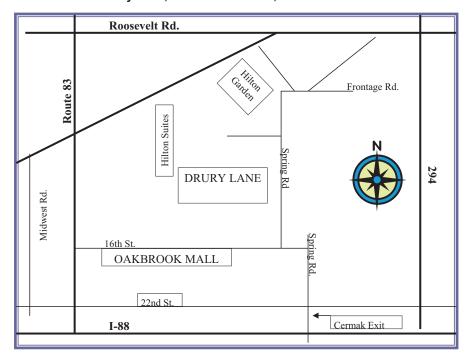

**Drury Lane Conference Center** 100 Drury Lane, Oakbrook Terrace Located East of Rt. 83 & South of

Rt. 38 (Roosevelt), N. of Oak Brook Mall, Directions: http://www.drurylaneoakbrook.com

THURSDAY
CRCA TRADE SHOW EXHIBITS OPEN
11:00 a.m. - 6:00 p.m.
\$500 Raffle and Free Refreshments
4:30 - 5:30 p.m.